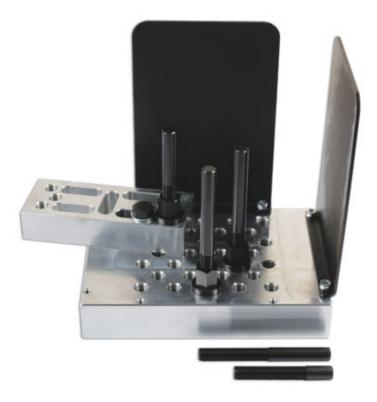

## **Press Supporting Block - 30 Tonne**

Universal Press Support Block, designed to provide a stable, yet adjustable, support base for vehicle hubs and other complex shapes, allowing bearings to be pressed out with ease.

## **Additional Information**

- Supplied with adjustable, heavy duty, steel threaded columns, and an adjustable spacer block to provide additional support, side guard plates for added security and safety retaining screws prevent risk of movement of the block on the press.
- Length: 285mm, width: 200mm, depth: 50mm, weight: 7.2kg (base block). •
- Contents: Base Block, Spacer Block, Side Guard Plates (pair). Threaded columns: 1 x 110mm, 2 x 150mm, 2 x 190mm, c/w nuts and • washers.

LASER Kamasa Gunson Connect

- CE compliant. Supplied with Test Certificate of Conformance. SWL 30 Tonne.
- · Made in Sheffield from aircraft grade structural aluminium.

http://lasertools.co.uk/product/5824