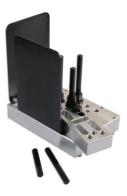

## **Press Supporting Block - 30 Tonne**

Universal Press Support Block, designed to provide a stable, yet adjustable, support base for vehicle hubs and other complex shapes, allowing bearings to be pressed out with ease.

## **Additional Information**

- Supplied with adjustable, heavy duty, steel threaded columns, and an adjustable spacer block to provide additional support, side guard plates for added security and safety retaining screws prevent risk of movement of the block on the press.
- Length: 285mm, width: 200mm, depth: 50mm, weight: 7.2kg (base block). •
- Contents: Base Block, Spacer Block, Side Guard Plates (pair). Threaded columns: 1 x 110mm, 2 x 150mm, 2 x 190mm, c/w nuts and • washers.