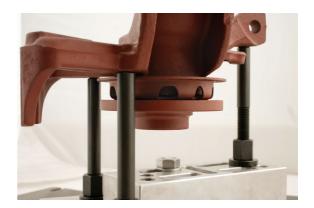

## **Press Supporting Block - 30 Tonne**

Universal Press Support Block, designed to provide a stable, yet adjustable, support base for vehicle hubs and other complex shapes, allowing bearings to be pressed out with ease.

## **Additional Information**

- Supplied with adjustable, heavy duty, steel threaded columns, and an adjustable spacer block to provide additional support, side guard plates for added security and safety retaining screws prevent risk of movement of the block on the press.
- Length: 285mm, width: 200mm, depth: 50mm, weight: 7.2kg (base block). •
- Contents: Base Block, Spacer Block, Side Guard Plates (pair). Threaded columns: 1 x 110mm, 2 x 150mm, 2 x 190mm, c/w nuts and • washers.