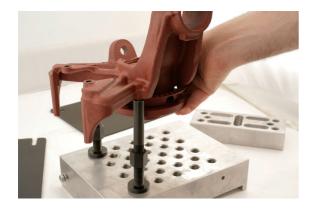

## **Press Supporting Block - 30 Tonne**

Universal Press Support Block, designed to provide a stable, yet adjustable, support base for vehicle hubs and other complex shapes, allowing bearings to be pressed out with ease.

## **Additional Information**

- Supplied with adjustable, heavy duty, steel threaded columns, and an adjustable spacer block to provide additional support, side guard plates for added security and safety retaining screws prevent risk of movement of the block on the press.
- Length: 285mm, width: 200mm, depth: 50mm, weight: 7.2kg (base block). •
- Contents: Base Block, Spacer Block, Side Guard Plates (pair). Threaded columns: 1 x 110mm, 2 x 150mm, 2 x 190mm, c/w nuts and • washers.