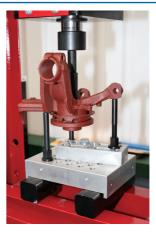

## **Press Supporting Block - 30 Tonne**

Universal Press Support Block, designed to provide a stable, yet adjustable, support base for vehicle hubs and other complex shapes, allowing bearings to be pressed out with ease.

## **Additional Information**

- Supplied with adjustable, heavy duty, steel threaded columns, and an adjustable spacer block to provide additional support, side guard plates for added security and safety retaining screws prevent risk of movement of the block on the press.
- Length: 285mm, width: 200mm, depth: 50mm, weight: 7.2kg (base block). •
- Contents: Base Block, Spacer Block, Side Guard Plates (pair). Threaded columns: 1 x 110mm, 2 x 150mm, 2 x 190mm, c/w nuts and • washers.