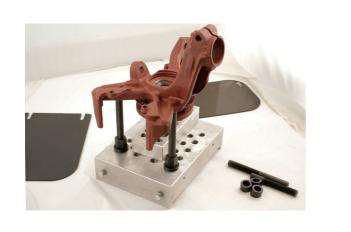

## **Press Supporting Block - 30 Tonne**

Universal Press Support Block, designed to provide a stable, yet adjustable, support base for vehicle hubs and other complex shapes, allowing bearings to be pressed out with ease.

## **Additional Information**

- Supplied with adjustable, heavy duty, steel threaded columns, and an adjustable spacer block to provide additional support, side guard plates for added security and safety retaining screws prevent risk of movement of the block on the press.
- Length: 285mm, width: 200mm, depth: 50mm, weight: 7.2kg (base block). •
- Contents: Base Block, Spacer Block, Side Guard Plates (pair). Threaded columns: 1 x 110mm, 2 x 150mm, 2 x 190mm, c/w nuts and • washers.