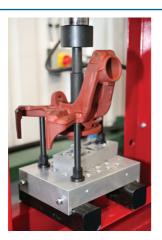

## **Press Supporting Block - 30 Tonne**

Universal Press Support Block, designed to provide a stable, yet adjustable, support base for vehicle hubs and other complex shapes, allowing bearings to be pressed out with ease.

## **Additional Information**

- Supplied with adjustable, heavy duty, steel threaded columns, and an adjustable spacer block to provide additional support, side guard plates for added security and safety retaining screws prevent risk of movement of the block on the press.
- Length: 285mm, width: 200mm, depth: 50mm, weight: 7.2kg (base block). •
- Contents: Base Block, Spacer Block, Side Guard Plates (pair). Threaded columns: 1 x 110mm, 2 x 150mm, 2 x 190mm, c/w nuts and • washers.