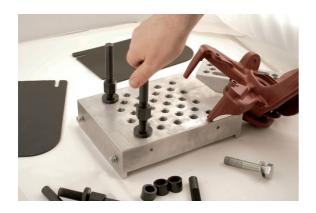

## **Press Supporting Block - 30 Tonne**

Universal Press Support Block, designed to provide a stable, yet adjustable, support base for vehicle hubs and other complex shapes, allowing bearings to be pressed out with ease.

## **Additional Information**

- Supplied with adjustable, heavy duty, steel threaded columns, and an adjustable spacer block to provide additional support, side guard plates for added security and safety retaining screws prevent risk of movement of the block on the press.
- Length: 285mm, width: 200mm, depth: 50mm, weight: 7.2kg (base block). •
- Contents: Base Block, Spacer Block, Side Guard Plates (pair). Threaded columns: 1 x 110mm, 2 x 150mm, 2 x 190mm, c/w nuts and • washers.